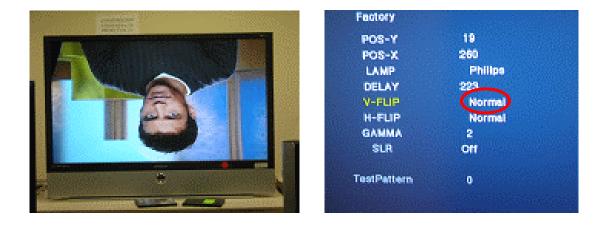

## **SYMPTOM:** Picture is inverted

**REPAIR:** Enter the service mode; under option menu DDP1010 (DDP1011, where applicable) adjust the V-Flip option back to normal. If the problem continues replace the DMD Board